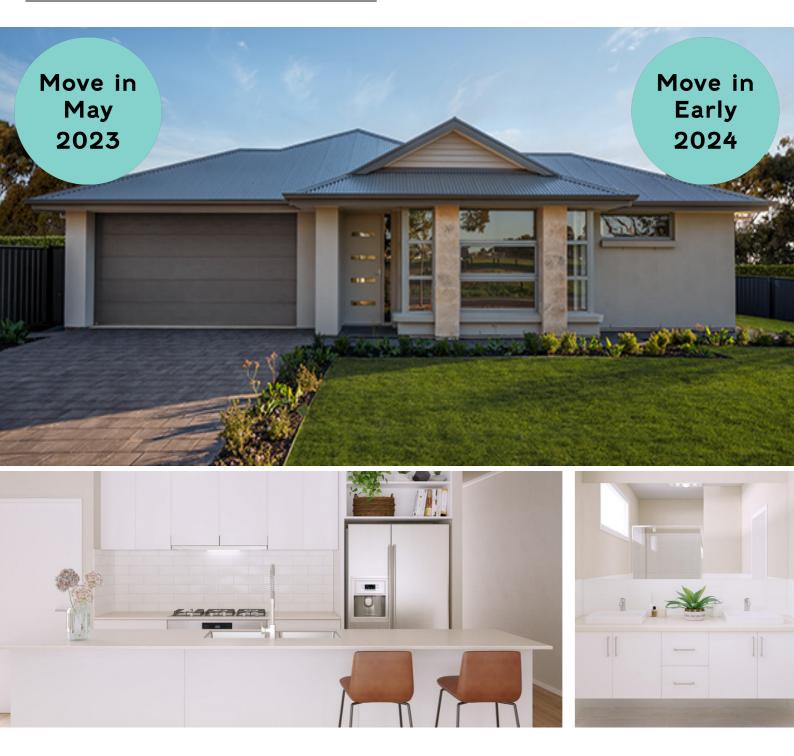

### Ready To Build - PRE-APPROVED PACKAGES READY TO BUILD

Open-planned living and entertainment is the centre of your world with Mozart Alfresco.

From dinner parties to quiet nights in, your growing family will flourish in this design which is a perfect blend of luxury and practicality. With 4 spacious bedrooms, ample storage space, 2 bathrooms and alfresco dining year-round, our Mozart Alfresco is perfect for on-the-go families who love to entertain and celebrate.

## MOZART ALFRESCO

#### INCLUSIONS:

- Ready to move in now settlement by Christmas
- Landscaped front and rear gardens
- Essastone benchtops to kitchen and wet areas
- High quality timber laminate to main living areas, carpet to remainder
- 2.7m high ceilings
- Air-conditioning and alarm system included
- Total land area of 730 sqm