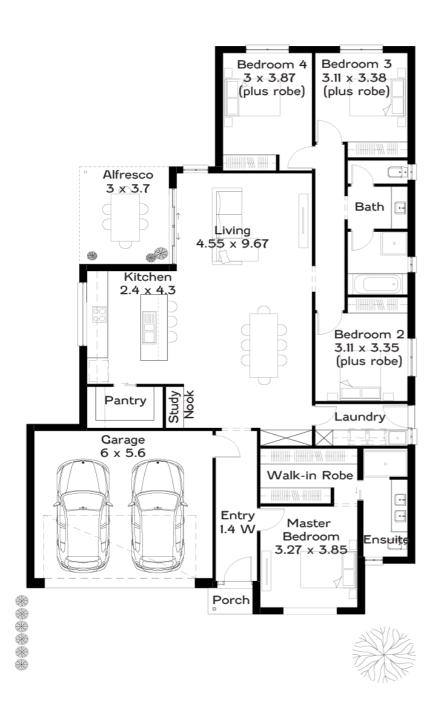

### 2 LIVING 4 BEDROOMS 2 BATHROOMS DOUBLE GARAGE

#### SPECIFICATIONS:

Home Size: 224.23m<sup>2</sup> Lot Size: 575m<sup>2</sup>

Living Area: 174.11m<sup>2</sup> Porch: 1.5m<sup>2</sup> Garage: 37.52m<sup>2</sup> Alfresco: 11.1m<sup>2</sup>

Width: 13m inc. garage Length: 21.51m