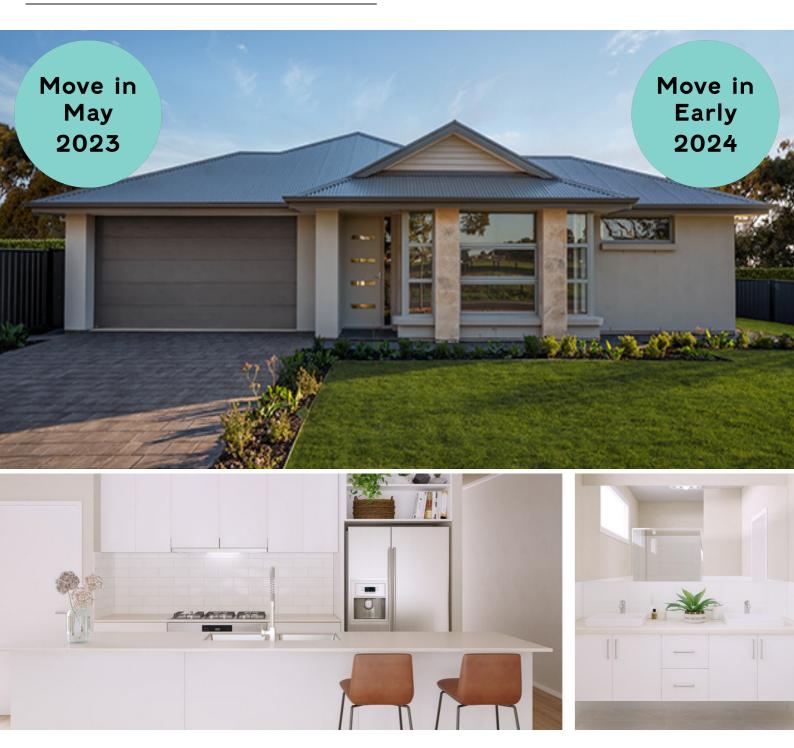

## 2 LIVING 4 BEDROOMS 2 BATHROOMS DOUBLE GARAGE

Ready To Build - PRE-APPROVED PACKAGES READY TO BUILD

Open-planned living and entertainment is the centre of your world with Mozart Alfresco.

From dinner parties to quiet nights in, your growing family will flourish in this design which is a perfect blend of luxury and practicality. With 4 spacious bedrooms, ample storage space, 2 bathrooms and alfresco dining year-round, our Mozart Alfresco is perfect for on-the-go families who love to entertain and celebrate.

# MOZART ALFRESCO

#### **INCLUSIONS:**

- Ready to move in now settlement by Christmas
- Landscaped front and rear gardens
- Essastone benchtops to kitchen and wet areas
- High quality timber laminate to main living areas, carpet to remainder
- 2.7m high ceilings
- Air-conditioning and alarm system included
- Total land area of 730 sqm