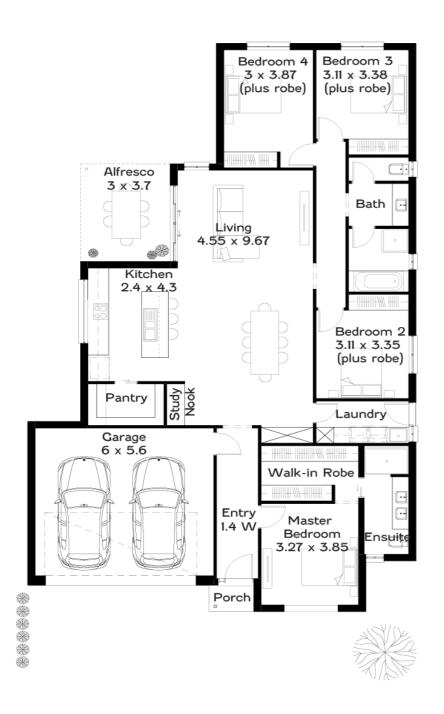

## 2 LIVING 4 BEDROOMS 2 BATHROOMS DOUBLE GARAGE

Ready To Build - PRE-APPROVED PACKAGES READY TO BUILD

Open-planned living and entertainment is the centre of your world with Mozart Alfresco.

From dinner parties to quiet nights in, your growing family will flourish in this design which is a perfect blend of luxury and practicality. With 4 spacious bedrooms, ample storage space, 2 bathrooms and alfresco dining year-round, our Mozart Alfresco is perfect for on-the-go families who love to entertain and celebrate.

### SPECIFICATIONS:

Home Size: 224.23m<sup>2</sup>

Lot Size: 575m<sup>2</sup>

Living Area: 174.11m<sup>2</sup>

Porch: 1.5m<sup>2</sup>
Garage: 37.52m<sup>2</sup>
Alfresco: 11.1m<sup>2</sup>

Width: 13m inc. garage

Length: 21.51m