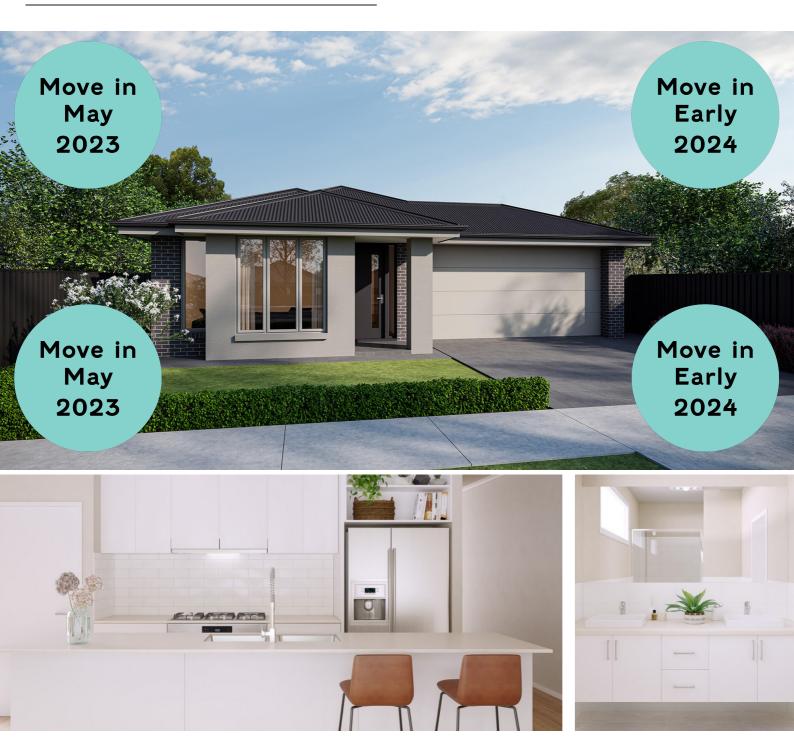

#### Move In Now

Possessing a stellar 16 metre frontage with a show-stopping casual dining and alfresco space, the Hockney Alfresco design takes family entertainment to the next level.

With an expansive kitchen and butler's pantry, 4 generous bedrooms, stylish home theatre and double garage with a mudroom to check dirt at the door, it's no wonder the Hockney Alfresco is the ultimate home for hosts and families alike.

### MOVE IN NOW