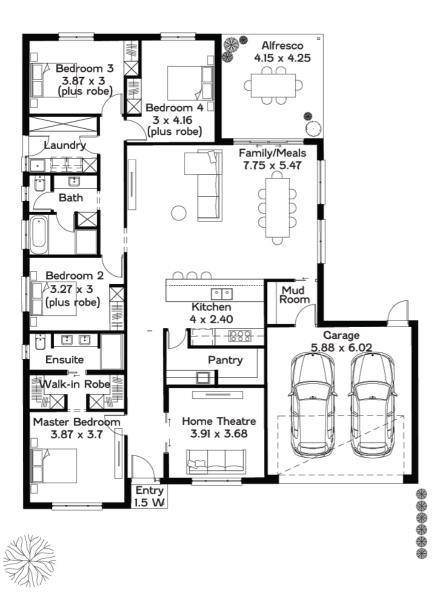

## 2 LIVING 4 BEDROOMS 2 BATHROOMS DOUBLE GARAGE

#### Move In Now

Possessing a stellar 16 metre frontage with a show-stopping casual dining and alfresco space, the Hockney Alfresco design takes family entertainment to the next level.

With an expansive kitchen and butler's pantry, 4 generous bedrooms, stylish home theatre and double garage with a mudroom to check dirt at the door, it's no wonder the Hockney Alfresco is the ultimate home for hosts and families alike.

# SPECIFICATIONS:

**Home Size**: 253.63m<sup>2</sup>

Lot Size: 640m<sup>2</sup>

Living Area: 194.59m<sup>2</sup>

Porch: 1.5m<sup>2</sup>
Garage: 39.9m<sup>2</sup>
Alfresco: 17.64m<sup>2</sup>

Width: 16m inc. garage

Length: 19.26m

Interested in making an offer? Simply scan this QR code.

25 North Tce Hackney SA Ph 08 8366 0020 liberty-homes.com.au