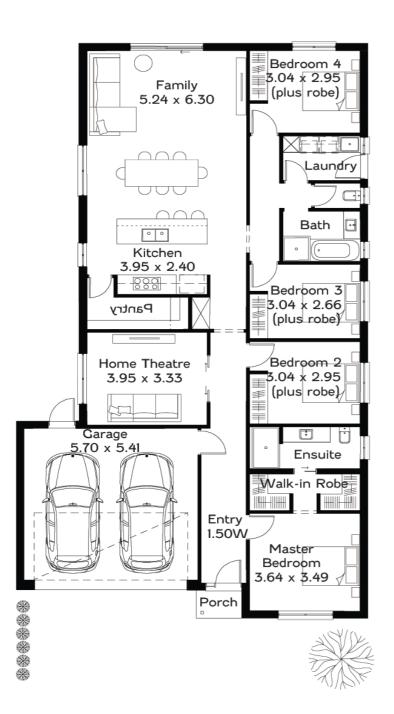

## 2 LIVING 4 BEDROOMS 2 BATHROOMS DOUBLE GARAGE

Ready To Build - Not

Offering space and connectedness in one design.

The Botticelli takes 4 bedrooms, 2 living spaces, elegant kitchen with walk-in pantry, and turns it into a home that was made for memories. With a sizeable 11.5 metre frontage and grand living spaces, the Botticelli brings fun and form to life.

#### SPECIFICATIONS:

Home Size: 201.72m<sup>2</sup>

Lot Size: 451m<sup>2</sup>

Living Area: 165.49m<sup>2</sup>

Porch: 1.5m<sup>2</sup>
Carage: 34.73m<sup>2</sup>

Width: 11.5m inc. garage

Length: 20.45m