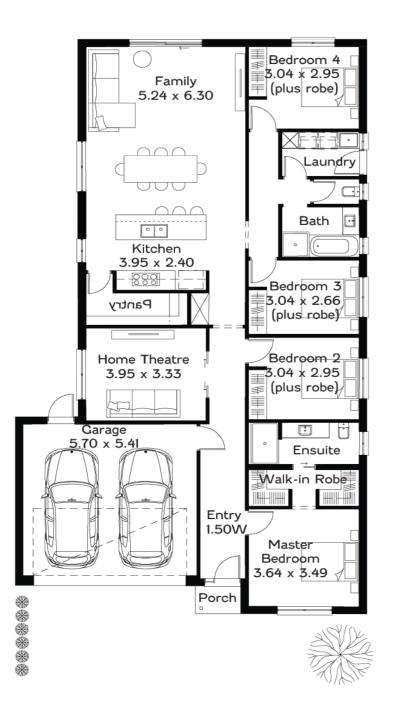

## 2 LIVING 4 BEDROOMS 2 BATHROOMS DOUBLE GARAGE

Ready To Build - Not

Offering space and connectedness in one design.

The Botticelli takes 4 bedrooms, 2 living spaces, elegant kitchen with walk-in pantry, and turns it into a home that was made for memories. With a sizeable 11.5 metre frontage and grand living spaces, the Botticelli brings fun and form to life.

### **READY TO BUILD - NOT**

SPECIFICATIONS:

Home Size: 201.72m<sup>2</sup> Lot Size: 451m<sup>2</sup>

Living Area: 165.49m<sup>2</sup> Porch: 1.5m<sup>2</sup> Garage: 34.73m<sup>2</sup> Width: 11.5m inc. garage Length: 20.45m