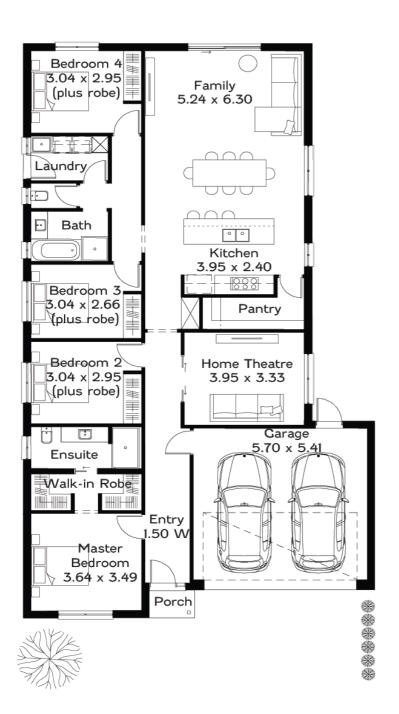

# 2 LIVING 4 BEDROOMS 2 BATHROOMS DOUBLE GARAGE

Under Construction - Stage 2

Offering space and connectedness in one design.

The Botticelli takes 4 bedrooms, 2 living spaces, elegant kitchen with walk-in pantry, and turns it into a home that was made for memories. With a sizeable 11.5 metre frontage and grand living spaces, the Botticelli brings fun and form to life.

### SPECIFICATIONS:

Home Size: 201.72m<sup>2</sup>

Lot Size: 0m<sup>2</sup>

Living Area: 165.49m<sup>2</sup>

Porch: 1.5m<sup>2</sup>
Garage: 34.73m<sup>2</sup>

Width: 11.5m inc. garage

Length: 20.45m

Interested in making an offer? Simply scan this QR code.