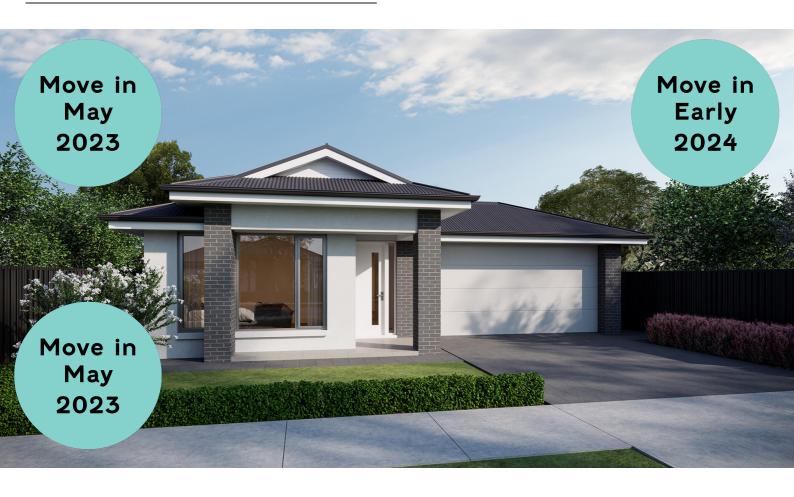

# 2 LIVING 4 BEDROOMS 2 BATHROOMS DOUBLE GARAGE

Under Construction - Stage 2

Offering space and connectedness in one design.

The Botticelli takes 4 bedrooms, 2 living spaces, elegant kitchen with walk-in pantry, and turns it into a home that was made for memories. With a sizeable 11.5 metre frontage and grand living spaces, the Botticelli brings fun and form to life.

### UNDER CONSTRUCTION - STAGE 2