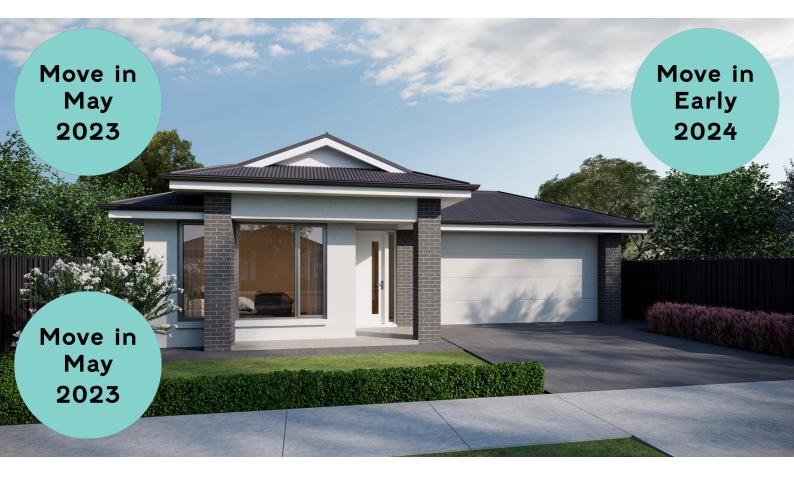

## 2 LIVING 4 BEDROOMS 2 BATHROOMS DOUBLE GARAGE

Under Construction - Stage 2

Offering space and connectedness in one design.

The Botticelli takes 4 bedrooms, 2 living spaces, elegant kitchen with walk-in pantry, and turns it into a home that was made for memories. With a sizeable 11.5 metre frontage and grand living spaces, the Botticelli brings fun and form to life.

## BOTTICELLI

## UNDER CONSTRUCTION - STAGE 2

SPECIFICATIONS:

Home Size: 201.72m<sup>2</sup> Lot Size: 0m<sup>2</sup>

Living Area: 165.49m<sup>2</sup> Porch: 1.5m<sup>2</sup> Garage: 34.73m<sup>2</sup> Width: 11.5m inc. garage Length: 20.45m