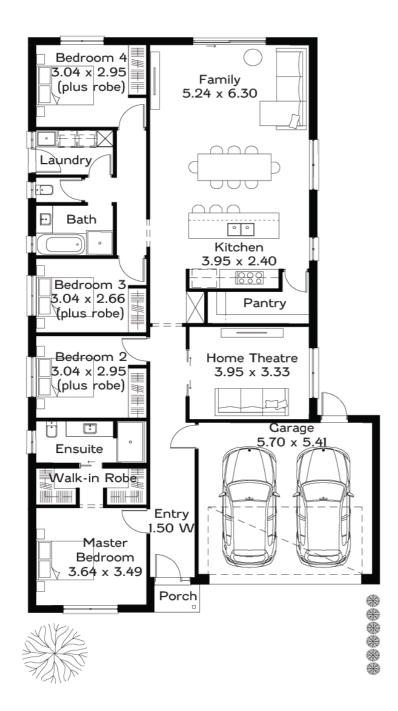

## 2 LIVING 4 BEDROOMS 2 BATHROOMS DOUBLE GARAGE

Under Construction - Stage 2

Offering space and connectedness in one design.

The Botticelli takes 4 bedrooms, 2 living spaces, elegant kitchen with walk-in pantry, and turns it into a home that was made for memories. With a sizeable 11.5 metre frontage and grand living spaces, the Botticelli brings fun and form to life.

## BOTTICELLI

## UNDER CONSTRUCTION - STAGE 2

SPECIFICATIONS:

Home Size: 201.72m<sup>2</sup> Lot Size: 0m<sup>2</sup>

Living Area: 165.49m<sup>2</sup> Porch: 1.5m<sup>2</sup> Garage: 34.73m<sup>2</sup> Width: 11.5m inc. garage Length: 20.45m