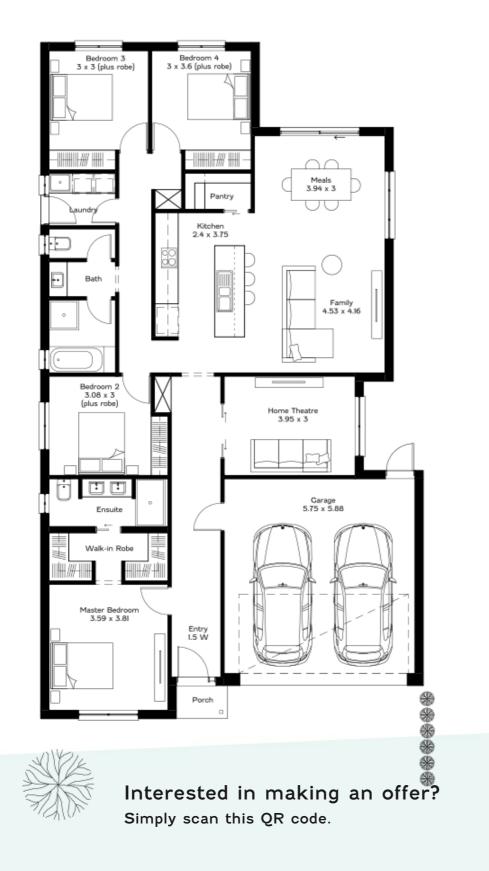

### Ready To Build

Full of family function, the Beethoven Alfresco offers a generous 16 metre frontage with an abundance of space to live, play, and host.

This design offers 4 bedrooms with a luxurious master bedroom and walk-in robe, spacious built-in robes for bedrooms 2, 3 and 4. There is also formal and casual living spaces, 2 bathrooms, double garage, plus ample alfresco dining and luxe kitchen with walk-in pantry. Whether you want to grow your family, entertain guests, or retreat, family living has never been so exciting.

#### READY TO BUILD

SPECIFICATIONS:

Home Size: 251.97m<sup>2</sup> Lot Size: 76m<sup>2</sup>

Living Area: 188.96m<sup>2</sup> Porch: 1.89m<sup>2</sup> Garage: 37.72m<sup>2</sup> Alfresco: 23.4m<sup>2</sup>

Width: 16m inc. garage Length: 20.05m