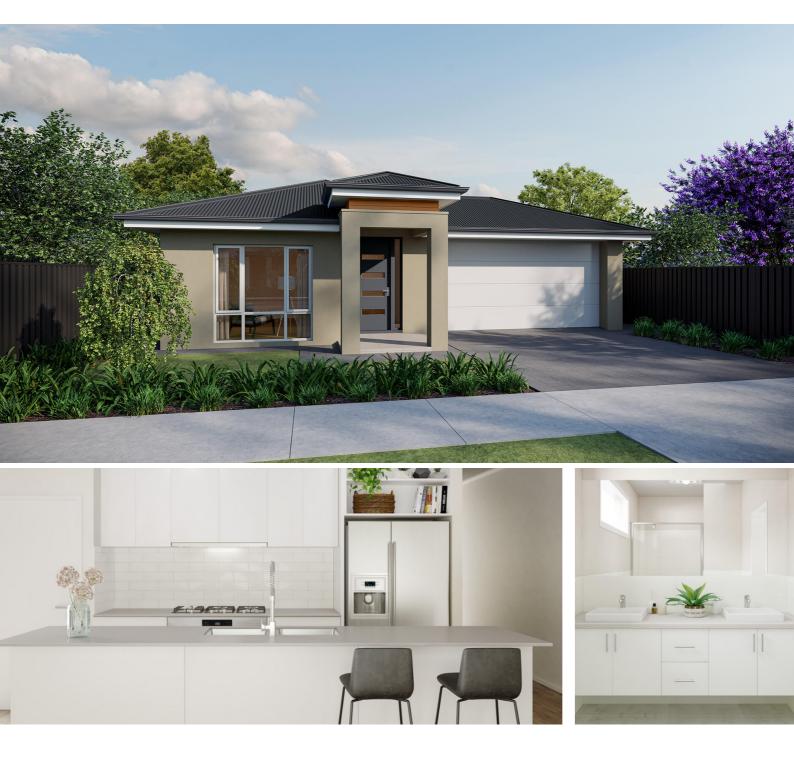

### Ready To Build

Full of family function, the Beethoven Alfresco offers a generous 16 metre frontage with an abundance of space to live, play, and host.

This design offers 4 bedrooms with a luxurious master bedroom and walk-in robe, spacious built-in robes for bedrooms 2, 3 and 4. There is also formal and casual living spaces, 2 bathrooms, double garage, plus ample alfresco dining and luxe kitchen with walk-in pantry. Whether you want to grow your family, entertain guests, or retreat, family living has never been so exciting.

## **BEETHOVEN ALFRESCO**

#### READY TO BUILD

SPECIFICATIONS:

Home Size: 251.97m<sup>2</sup> Lot Size: 76m<sup>2</sup>

Living Area: 188.96m<sup>2</sup> Porch: 1.89m<sup>2</sup> Garage: 37.72m<sup>2</sup> Alfresco: 23.4m<sup>2</sup>